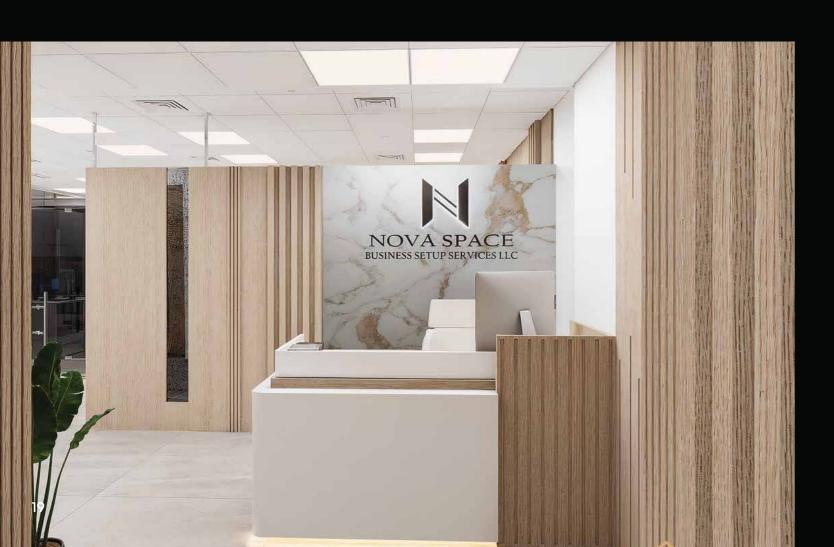

# NOVA SPACE BUSINESS CENTER - Court Tower, Business Bay, Dubai UAE.

### 1. Client Requirement:

Crest View Building Contracting Company was entrusted with the renovation and interior fit-out services for a prestigious business center, transforming it into a modern, functional, and stylish work environment. The goal was to create a dynamic space that caters to the needs of businesses while offering a professional and comfortable atmosphere for clients, employees, and visitors. The project aimed to blend cutting-edge design with operational efficiency, ensuring all work adhered to the highest standards.

### 2. Summary of Results

The renovation and fit-out of the business center were completed successfully, delivering a modern, high-functioning workspace that meets the client's requirements for both aesthetics and performance. Crest View executed the project with precision and attention to detail, creating an environment that enhances productivity and leaves a lasting impression on visitors and clients. The final result is a state-of-the-art business center that reflects the client's commitment to quality and innovation while offering a comfortable and professional setting for all.