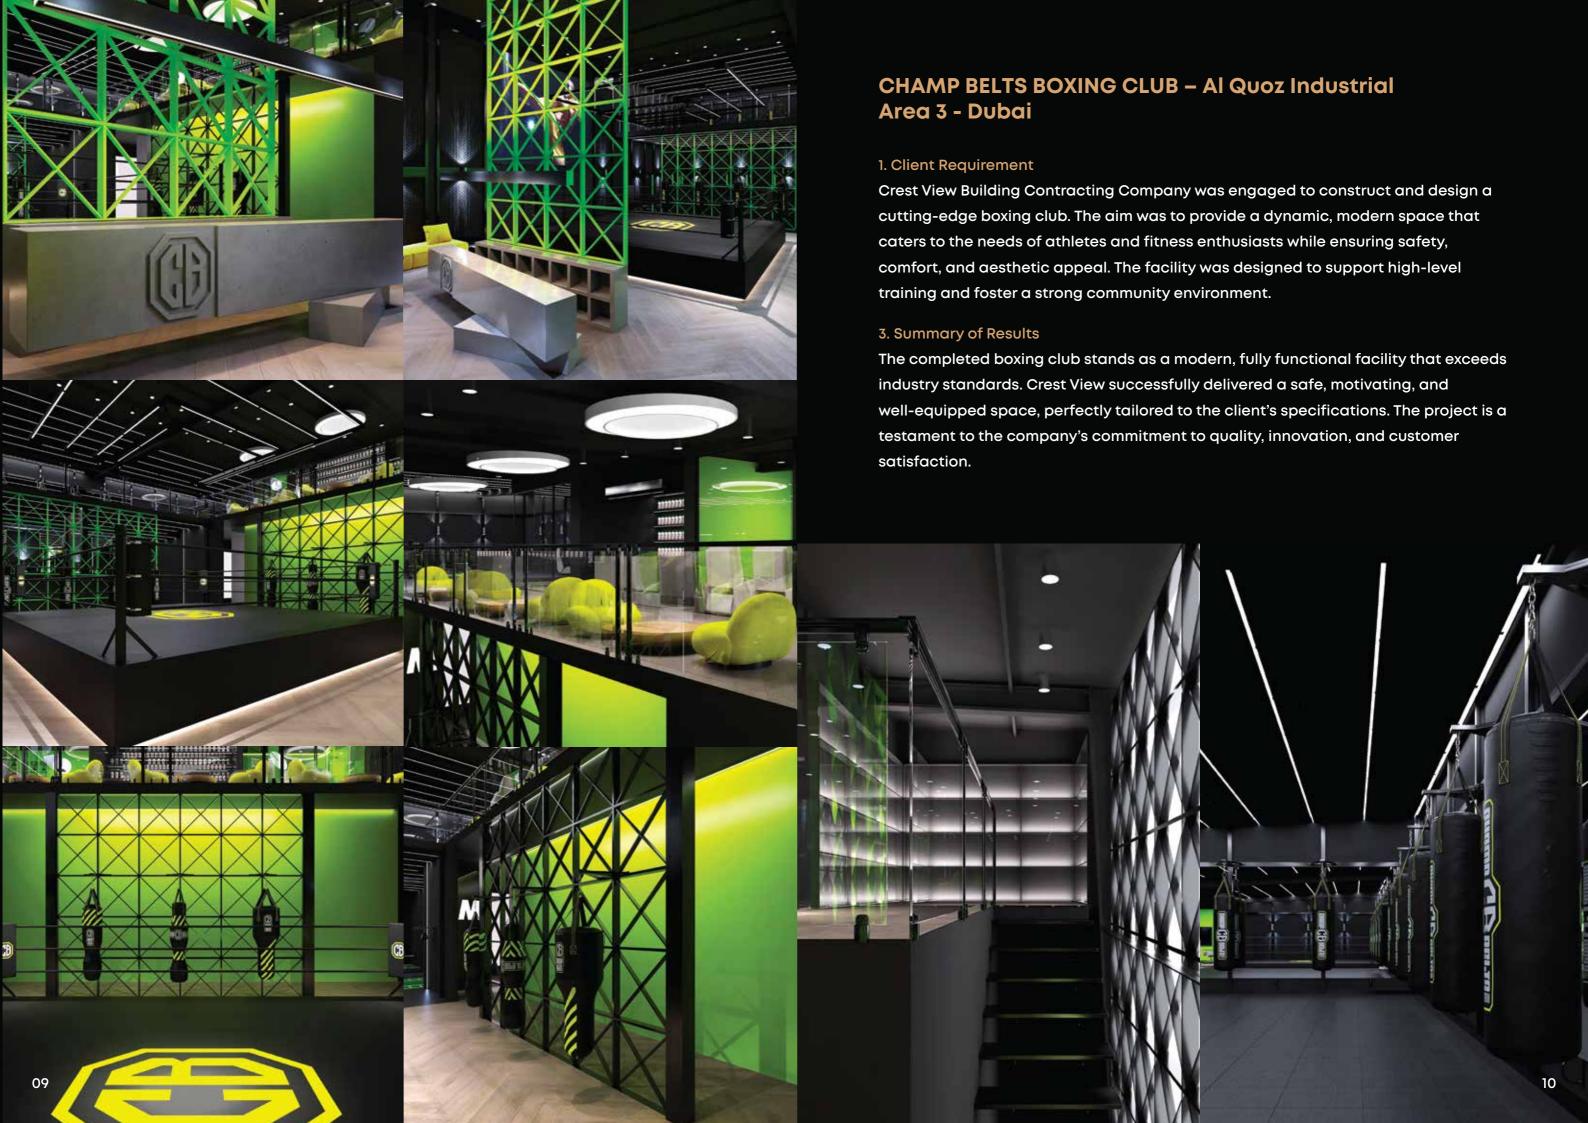

### ROCKY ROAD BOXING CLUB – Al Quoz Industria Area 3 - Dubai

### 1. Client Requirement:

Crest View Building Contracting Company was tasked with constructing and designing a modern boxing club that combines functionality and aesthetics. The project aimed to create a high-quality training facility that meets all safety and performance standards, tailored to the client's vision.

### 2. Summary of Results:

The boxing club was completed on time, with all systems in place and compliant with safety standards. Crest View delivered a modern, functional, and visually appealing facility that supports both professional training and community engagement, reflecting the client's brand and vision.