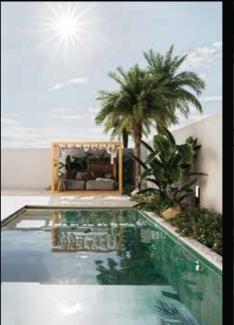

### Villa Mohammed (with Pool)

### 1. Client Requirement:

Crest View Building Contracting Company was commissioned to renovate the exteriors & Interiors of a villa in JVC - Dubai, transforming it into a luxurious outdoor living space. The project aimed to enhance the villa's curb appeal while creating a serene and inviting environment. The renovation included the construction of a custom-designed swimming pool, water features, and a comprehensive landscaping plan, along with high-quality finishes and innovative design elements to complement the villa's aesthetic.

### 2. Summary of Results

The villa's exterior transformation has resulted in a stunning and luxurious outdoor environment that complements the property's architectural style. Crest View successfully delivered a beautiful, functional, and high-quality outdoor living space, from the serene swimming pool and water features to the carefully curated landscaping and design elements. This renovation showcases Crest View's commitment to excellence, innovation, and creating spaces that enhance both aesthetic appeal and functionality.