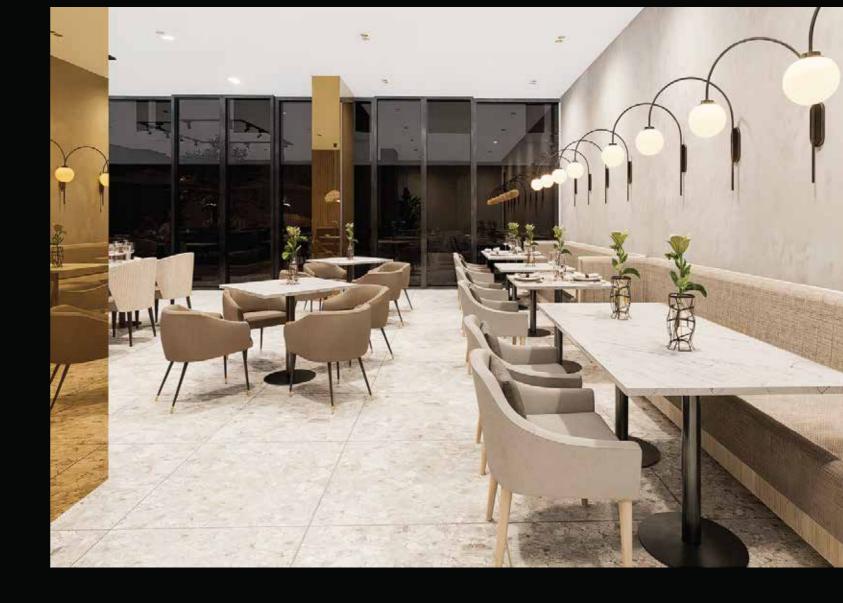

# Luxurious Hotel, Bar & Restaurant Construction – Barsha – Dubai

### 2. Summary of Results

The hotel, bar, and restaurant were completed on schedule, offering a sophisticated and luxurious hospitality environment. Crest View provided a seamless integration of interior design and construction, with attention to detail and high-quality fit-out work. The final result was a modern, functional, and aesthetically pleasing space that caters to both guest comfort and operational efficiency, embodying the client's vision for a premium hospitality experience.