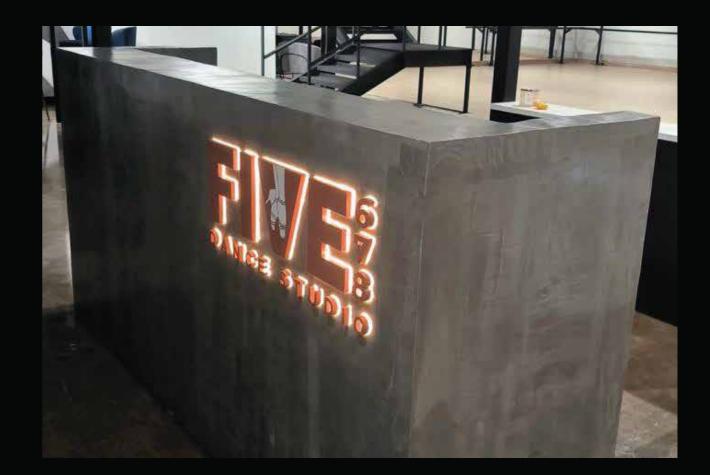

# FIVE678 DANCE STUDIO - Al Quoz, Industrial Area 3, Dubai UAE.

### 1. Client Requirement:

Crest View Building Contracting Company was selected to carry out the construction and renovation of a dance studio, aimed at providing a dynamic, comfortable, and fully-equipped space for dancers of all levels. The project focused on creating an inspiring and functional environment that supports both the artistic and physical demands of dance while ensuring safety, comfort, and a modern aesthetic. The studio was designed to foster creativity, collaboration, and professional growth for dancers, instructors, and students.

### 2. Summary of Results:

The construction and renovation of the dance studio were successfully completed, delivering a modern, high-performance space that meets the artistic and physical needs of its users. Crest View meticulously executed the project with an emphasis on safety, functionality, and aesthetic appeal, providing an ideal environment for both training and performance. The final result is a vibrant, inspiring dance studio that promotes creativity, physical wellness, and professional development, reflecting the client's commitment to offering top-tier facilities for dancers.