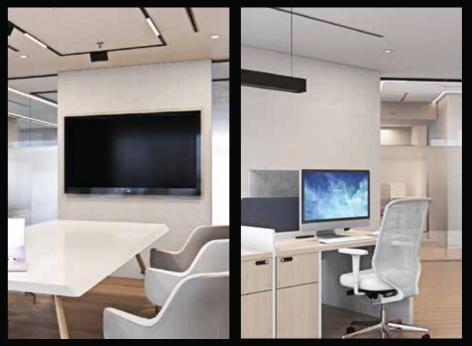

### **NOVA SPACE BUSINESS SETUP OFFICE RENOVATION**

### 1. Client Requirement:

The client required a complete interior design and fit-out for a modern office space, incorporating smart technologies and office hardware. The project involved refurbishing the existing layout, optimizing functionality, and enhancing aesthetics. This included electrical work, lighting design, HVAC installation, partitioning, carpentry, flooring, painting, and installation of furniture and fixtures. The client also needed support in obtaining permits and ensuring compliance with local regulations.

### 2. Summary of Results

The office fit-out was completed on schedule, providing a functional and visually appealing workspace. We successfully integrated smart technologies, optimized the layout, and ensured seamless installation of office hardware. The HVAC system was tested for optimal comfort, and high-quality flooring was installed to enhance the office's aesthetic. The client was highly satisfied with the final outcome, which met both their operational needs and brand identity.