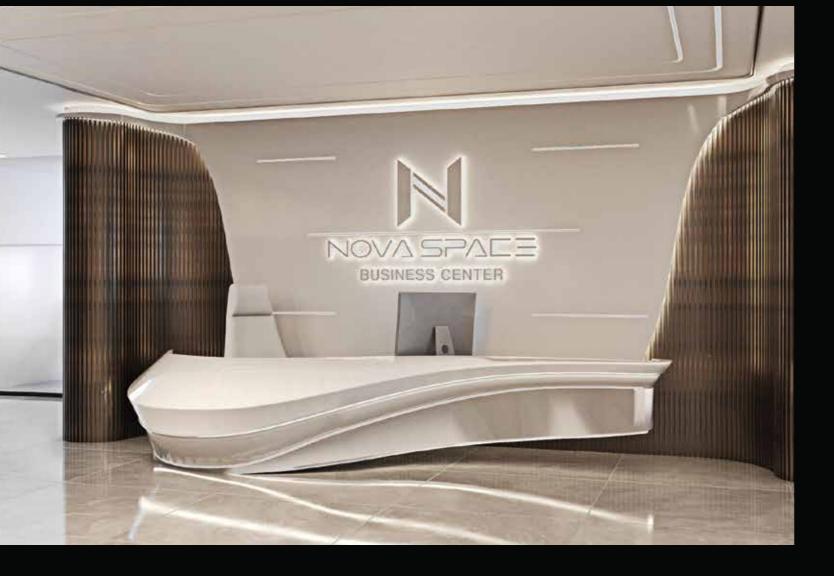

# NOVA SPACE BUSINESS CENTER - Court Tower, Business Bay, Dubai UAE.

### 1. Client Requirement:

Crest View Building Contracting Company was entrusted with the renovation and interior fit-out services for a prestigious business center, transforming it into a modern, functional, and stylish work environment. The goal was to create a dynamic space that caters to the needs of businesses while offering a professional and comfortable atmosphere for clients, employees, and visitors. The project aimed to blend cutting-edge design with operational efficiency, ensuring all work adhered to the highest standards.

### 2. Summary of Results

The renovation and fit-out of the business center were completed successfully, delivering a modern, high-functioning workspace that meets the client's requirements for both aesthetics and performance. Crest View executed the project with precision and attention to detail, creating an environment that enhances productivity and leaves a lasting impression on visitors and clients. The final result is a state-of-the-art business center that reflects the client's commitment to quality and innovation while offering a comfortable and professional setting for all.