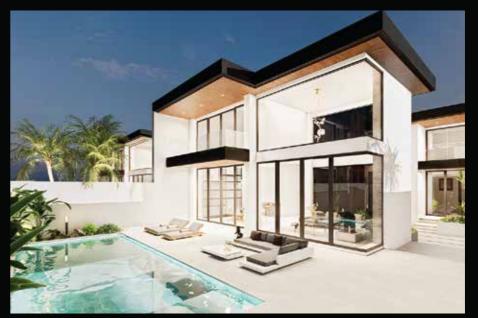

### Villa Mohammed (with Pool)

### 1. Client Requirement:

Crest View Building Contracting Company was commissioned to renovate the exteriors & Interiors of a villa in JVC - Dubai, transforming it into a luxurious outdoor living space. The project aimed to enhance the villa's curb appeal while creating a serene and inviting environment. The renovation included the construction of a custom-designed swimming pool, water features, and a comprehensive landscaping plan, along with high-quality finishes and innovative design elements to complement the villa's aesthetic.

### 2. Summary of Results

The villa's exterior transformation has resulted in a stunning and luxurious outdoor environment that complements the property's architectural style. Crest View successfully delivered a beautiful, functional, and high-quality outdoor living space, from the serene swimming pool and water features to the carefully curated landscaping and design elements. This renovation showcases Crest View's commitment to excellence, innovation, and creating spaces that enhance both aesthetic appeal and functionality.