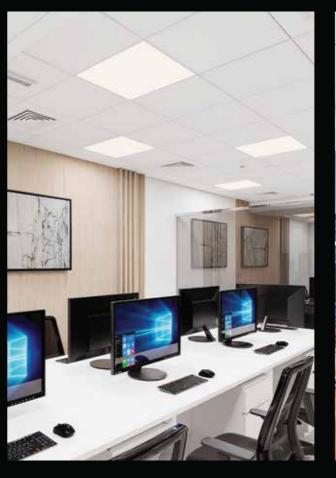

### **NOVA SPACE BUSINESS SETUP OFFICE RENOVATION**

### 1. Client Requirement:

The client required a complete interior design and fit-out for a modern office space, incorporating smart technologies and office hardware. The project involved refurbishing the existing layout, optimizing functionality, and enhancing aesthetics. This included electrical work, lighting design, HVAC installation, partitioning, carpentry, flooring, painting, and installation of furniture and fixtures. The client also needed support in obtaining permits and ensuring compliance with local regulations.

### 2. Summary of Results

The office fit-out was completed on schedule, providing a functional and visually appealing workspace. We successfully integrated smart technologies, optimized the layout, and ensured seamless installation of office hardware. The HVAC system was tested for optimal comfort, and high-quality flooring was installed to enhance the office's aesthetic. The client was highly satisfied with the final outcome, which met both their operational needs and brand identity.