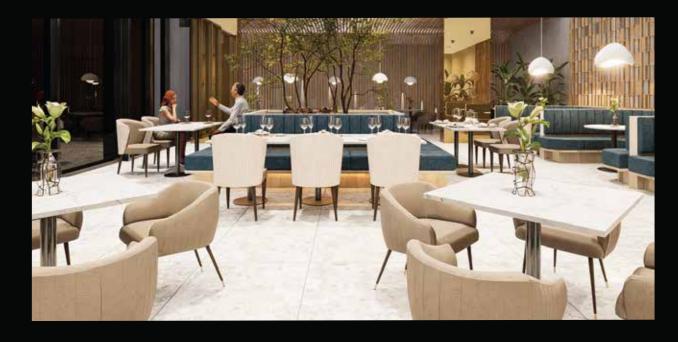

# Luxurious Hotel, Bar & Restaurant Construction – Barsha – Dubai

### 1. Client Requirement:

Crest View Building Contracting Company was entrusted with the design and construction of a luxurious hotel, bar, and restaurant, combining modern aesthetics with optimal functionality. The project aimed to create a high-end hospitality experience that met the client's specifications for luxury, comfort, and style while maintaining all safety and performance standards.

### 2. Summary of Results

The hotel, bar, and restaurant were completed on schedule, offering a sophisticated and luxurious hospitality environment. Crest View provided a seamless integration of interior design and construction, with attention to detail and high-quality fit-out work. The final result was a modern, functional, and aesthetically pleasing space that caters to both guest comfort and operational efficiency, embodying the client's vision for a premium hospitality experience.