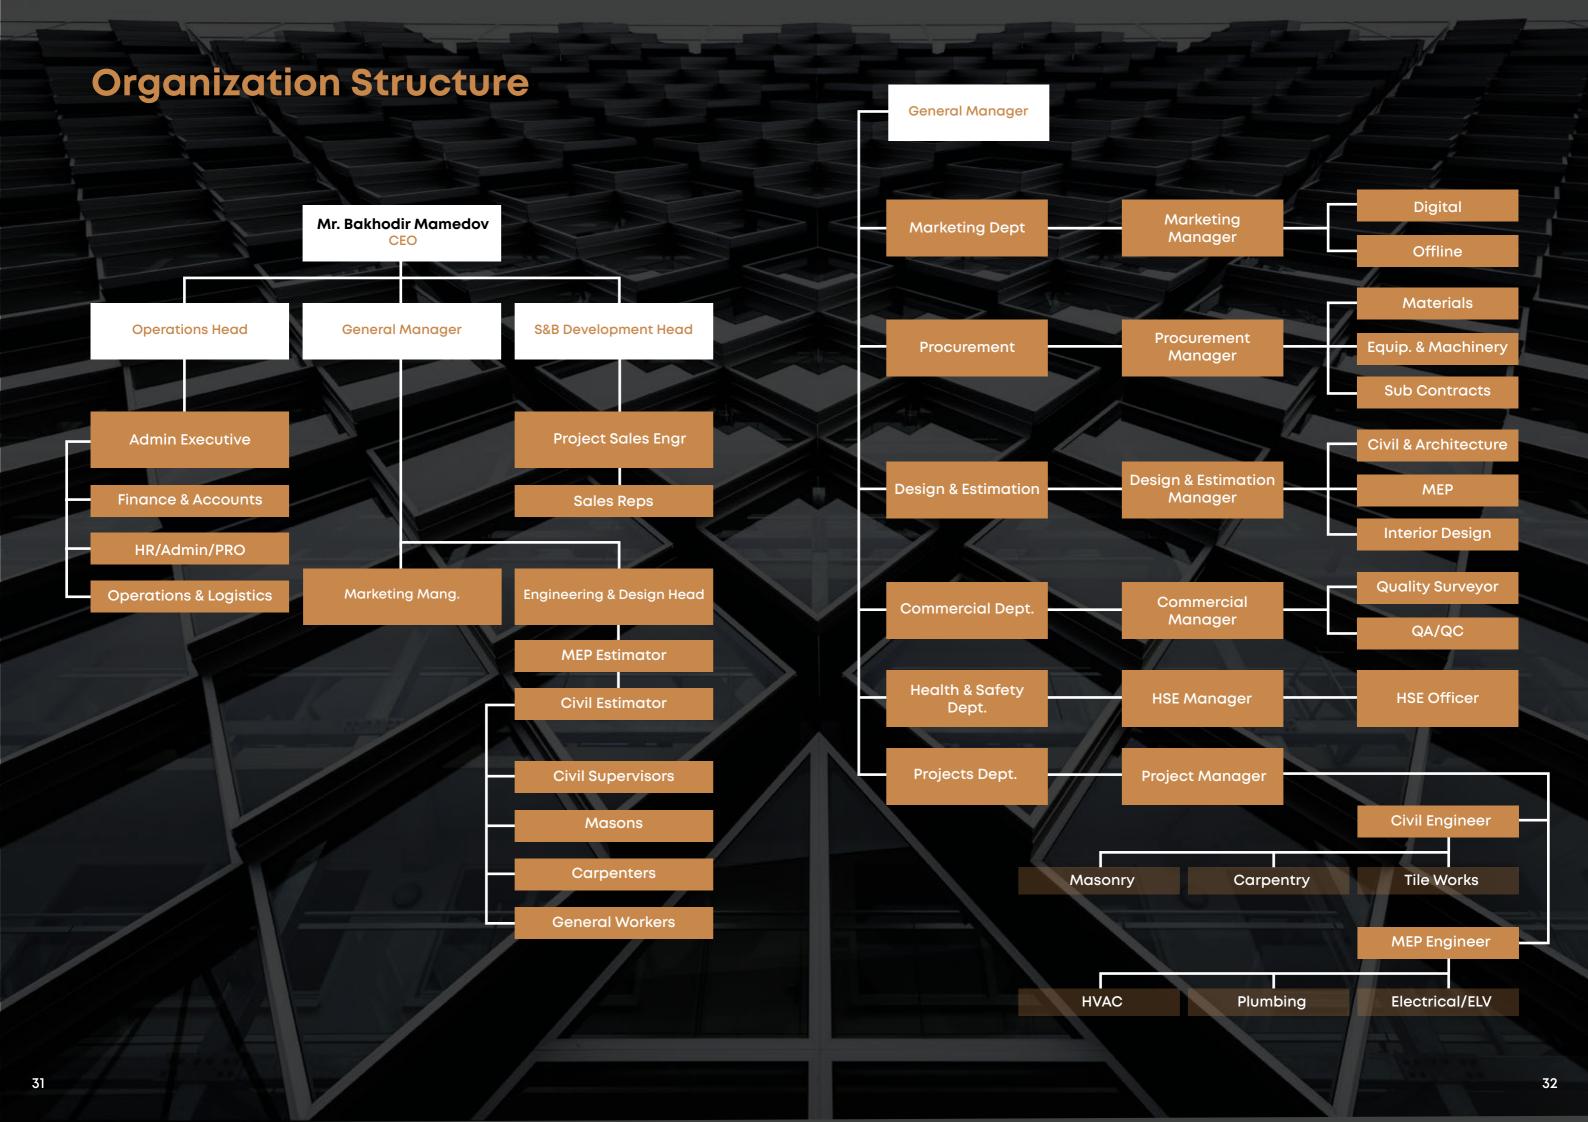

# Our Team / Strength

| SR. NO. | STAFF MEMBERS        | STRENGTH |
|---------|----------------------|----------|
|         |                      |          |
| 1       | Engineers            | 4        |
| 2       | Procurement          | 1        |
| 3       | Human Resourcing     | 1        |
| 4       | Document Controllers | 1        |
| 5       | Supervisor           | 3        |
| 6       | Administration       | 1        |
| 7       | Architect            | 1        |
| 8       | Interior Designer    | 1        |
| 9       | Marketing Manager    | 1        |

| SR. NO. | ON-SITE STAFF MEMBERS    | STRENGTH |
|---------|--------------------------|----------|
|         |                          |          |
| 1       | Engineers / QHSE         | 2        |
|         |                          |          |
| 2       | Foreman                  | 2        |
|         |                          |          |
| 3       | Charge-Hand / Supervisor | 5        |
|         |                          |          |
| 4       | Labors                   | 50       |