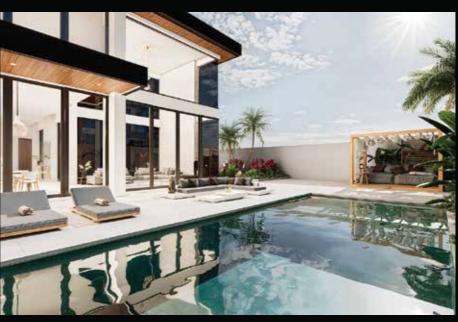

### Villa Mohammed (with Pool)

### 1. Client Requirement:

Crest View Building Contracting Company was commissioned to renovate the exteriors & Interiors of a villa in JVC - Dubai, transforming it into a luxurious outdoor living space. The project aimed to enhance the villa's curb appeal while creating a serene and inviting environment. The renovation included the construction of a custom-designed swimming pool, water features, and a comprehensive landscaping plan, along with high-quality finishes and innovative design elements to complement the villa's aesthetic.

### 2. Summary of Results

The villa's exterior transformation has resulted in a stunning and luxurious outdoor environment that complements the property's architectural style. Crest View successfully delivered a beautiful, functional, and high-quality outdoor living space, from the serene swimming pool and water features to the carefully curated landscaping and design elements. This renovation showcases Crest View's commitment to excellence, innovation, and creating spaces that enhance both aesthetic appeal and functionality.